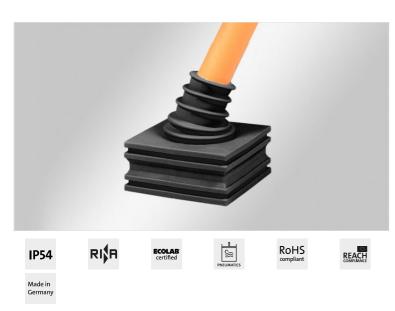

## **KT-DPF** | Multi-range cable grommets, black

in pyramid shape, for cable diameters 3-26 mm / IP54

The KT-DPF grommets accept a wide range of cable diameters. A great benefit when the exact cable diameter is not known in advance. Due to the flexibility and unique pyramid shape, routing and flexible positioning of rigid cables is much easier compared to using conventional cable glands.

Black KT-DPF grommets have an increased chemical resistance, e.g. against aggressive oils, coolants etc.

The KT-DPF grommets are not split and therefore only usable for cables without connectors.

It is recommended that additional strain relief be provided for the cables using a cable tie.

Cutting of KT-DPF grommets: Cable diameter less 20%.

Advantages & benefits